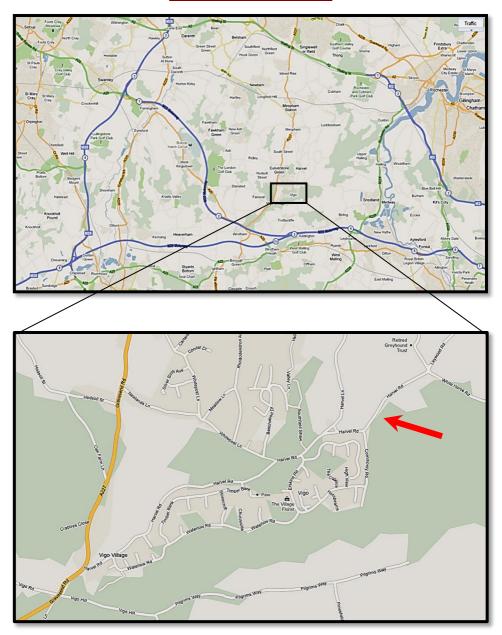

#### Vigo Rugby Football Club, Swanswood, Harvel Road, Vigo Village DA13 0UA

#### **Directions:**

From M20 eastbound, leave at junction 2 From M20 westbound, join the M26 and leave immediately at junction 2A From M26 east- or westbound, leave at junction 2A

Then in each case follow signs for A227 towards Meopham and Gravesend. From the M2/A2 turn southwards onto the A227, & pass through Meopham. Vigo RFC is just east of Vigo Village.

The entrance will be marked with archery target signs on the day.

Satnav co-ordinates: 51° 20' 6" N / 0° 22' 4" E